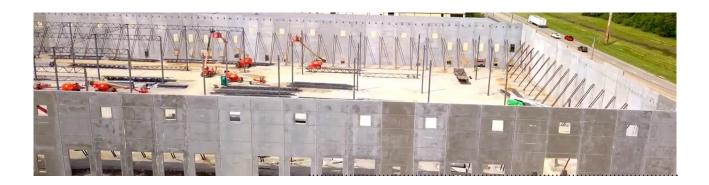

# REMEDIATION

Our remediation team has worked with several major distilleries restoring and improving the structural integrity of distillery rickhouses to provide a safer, more efficient work environment for their employees and visitors.

- Walk boards and walk ways
- · Stairways, floors and windows
- Posts and dunnage