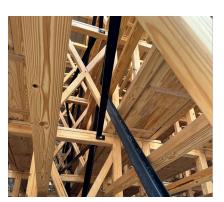

#### **STRONGER DUNNAGE**

We use one continuous laminated section that resists bowing & twisting, providing faster & safer loading or unloading.

#### **RUGGED BRACING**

We utilize wood & steel bracing with bolted connections, allowing for unbalanced loading & unloading.