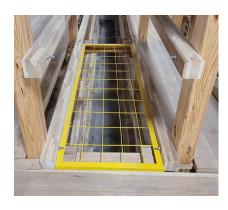

#### **INCREASED PROTECTION**

Wire mat panels at both ends of all barrel aisles provide fall protection to employees and visitors.