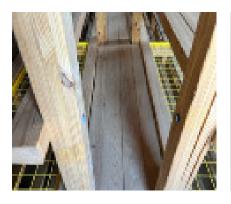

#### **SAFER WALKWAY**

Full width walk aisles with toe kicks on both sides prevent & protect against injuries and lost time.

#### **INCREASED PROTECTION**

Wire mat panels at both ends of all barrel aisles provide fall protection to employees and visitors.