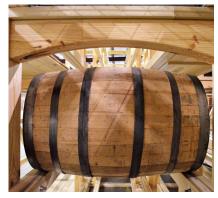

# REMEDIATION

Our remediation team has worked with several major distilleries restoring and improving the structural integrity of distillery rickhouses to provide a safer, more efficient work environment for their employees and visitors.

#### PREMIUM SPIRITS BARREL STORAGE SYSTEMS

As the newest division of The Koetter Group, K-RAX was established in 2019. We were brought into the spirits industry by performing fall prevention and remediation services for one of the largest bourbon distilleries in the world. As our work grew across several distilleries we were challenged with the idea of coming up with something better. At that point we decided it was time to provide a solution for a safer, stronger and more dependable barrel storage system. We teamed up with Koetter Woodworking and Brown + Kubican Structural Engineers and began the research and development phase of our product, followed by our first prototype. Countless hours, a lot of testing and many changes later we developed what is now K-RAX Premium Spirits Barrel Storage Systems.

#### **MORE STABLE LUMBER**

Our engineered timbers are made out of all Southern Yellow Pine. Kiln dried, heat treated & digitally control graded.

#### **STRONGER DUNNAGE**

We use one continuous laminated section that resists bowing & twisting, providing faster & safer loading or unloading.